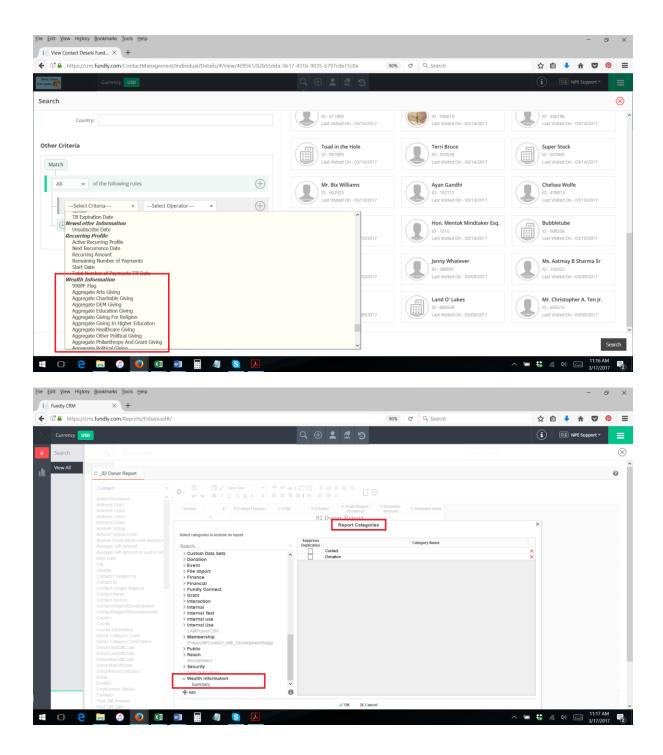

exciting? Donor Search will be available/integrated with EVERY FUNDLY CRM SUBSCR 1 the basic "Ignite" level data (the 5 pieces of information shown on the View Contact screer OR FREE to every Fundly CRM v2 client. That's right! Our gift to you is basic wealth profil 1 on all of your existing contacts (as of Wednesday March 22nd)!

data will be available for all new contacts (entered after Donor Search goes live on March 22nd) a ull Donor Profile information will be available for all contacts at \$0.10 per record (for Launch Lev cord (for Take Off Level). Users are only charged if they opt to populate this data to contact recorne ability to populate data only for new contacts entered since the last Donor Search scan was run iformation on existing contact records. Users are only charged "per use"/per record populated. **Th 1 fees associated with the Donor Search integration.** 

AND, not only will you be able to see the Donor Search wealth information in contact records, you will also be able to filter and report on this information in Advanced Search AND in reports. **No other system on the market allows users to do reporting on wealth profiles in this way!** 